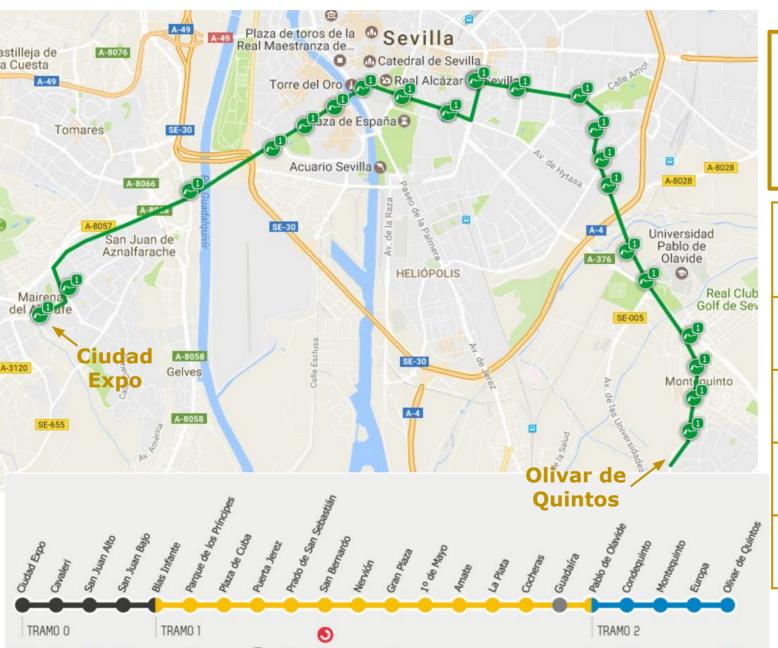

## **ACCESS BY METRO**

The subway line has 22 stations with a maximum of 39 minutes travel time, and a frequency of 5 minutes. The subway is safe and gives us an easy and quick access to the city centre.

This plan is orientative. There might have been changes after the completion of this document. Approximate location