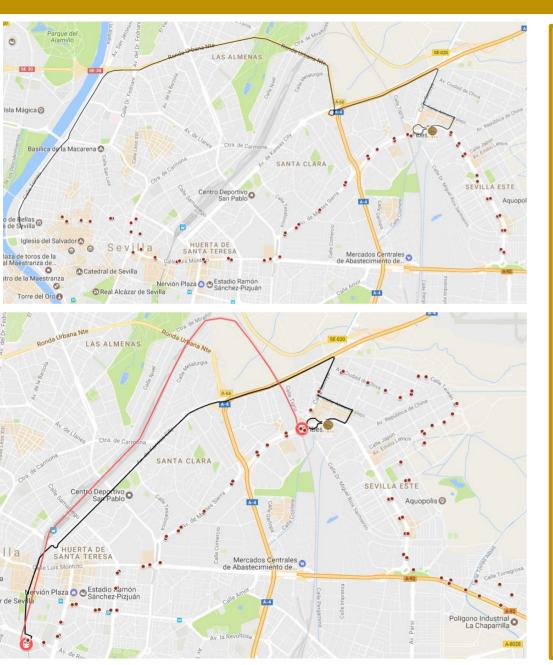

# PLAZA DE ARMAS

### Car

Follow street Torneo towards Ronda Urbana Norte , then follow indications to the A4 motorway and Fibes.

### Bus

Take the 27 Bus-line from the city centre (Plaza del Duque) which is connected to Fibes by street Luis Montoto and the Avenida Andalucía.

# SAN BERNARDO

### Car

Take the Buhaira Avenue and then Kansas City Avenue towards A4 motorway.

### Bus

Take the B4 Bus-line from San Bernando Station, directly connected to Fibes through Avenues San Francisco Javier, Eduardo Dato, Cruz del Campo, Andalucía and Montes Sierra.

### Commuter train

Connection via Circular Line C4 (Cercanías C4) towards FIBES.

\*The plan is informatif. There may have been changes after the completion of this document. Approximate location