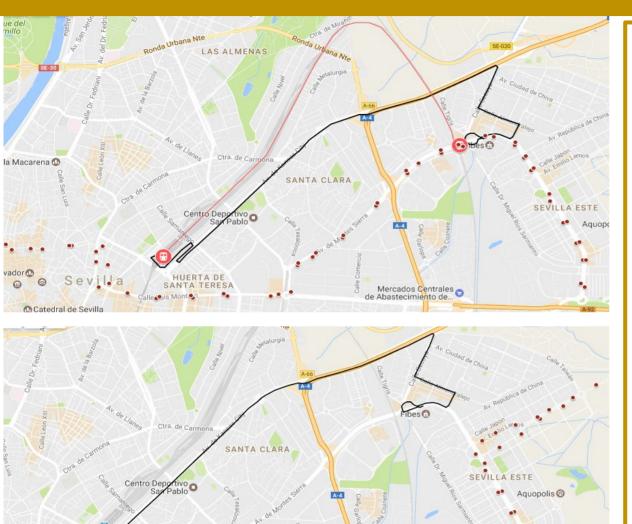

# PRADO SAN SEBASTIÁN

## Car

Take street Juan de Mata Carrizo towards Santa Justa train station, then follow Kansas City Avenue towards the A4 motorway and then follow indications to Fibes.

#### Bus

Take the 57 Bus-line from the Avenida Carlos V, it follows San Francisco Javier and Cruz del Campo Avenues until the access of the A92 motorway, then take the exit Avenida de las Ciencias.

# SANTA JUSTA

### Car

Access to Fibes through the Kansas City Avenue towards the A4 motorway, then follow indications to Fibes.

#### Bus

Polígono II La Ch Take the 27 Bus-line from Avenue Luis Montoto, then it follows the Andalucía and Montes Sierra Avenues until the stop located next to Fibes.

### Commuter train

Connection via Circular Line C4 (Cercanías C4) towards FIBES.

\*The plan is informatif. There may have been changes after the completion of this document. Approximate location

Mercados Centrales